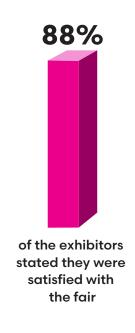

## Insights

of the exhibitors stated they would join the fair next year

of the exhibitors consider the show important for their business

of exhibitors indicated that they were satisfied with the quality of visitors