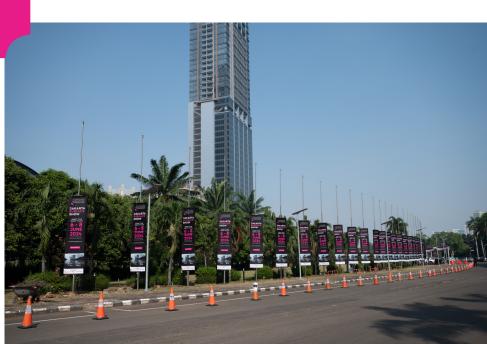

# About 2024

The third edition of the **Jakarta Surface Show**, which brought together companies worldwide to showcase the latest innovations and trends in the natural stone and surface coating industry, commenced with a ceremony held at the JIExpo Convention Centre and Theatre. Expo Dutch, in collaboration with TG Expo, organized the event. The fair allows exhibitors and visitors to discover the latest developments and advanced technologies.

The Jakarta Surface Show brings together companies at the forefront of surface technology innovations for natural stone and flooring applications. These developments are essential for Indonesia's growing construction and building sector. The event is supported by several major organisations, including the Ministry of Public Works and Housing - Construction Services Development Board (LPJK), the Indonesian Chamber of Commerce and Industry (KADIN), the Italian Trade and Investment Agency (ITA), the Indonesian Institute of Architects (IAI), the Indonesian Society of Landscape Architects (IALI), and the Indonesian Society of Interior Designers (HDII). This year's event theme was "Shaping the Future of Surfaces with Innovation", and it attracted over 4,700+ visitors from 20 countries. Leading Turkish companies in the industry also presented their latest technologies at their stands over the three-day event.