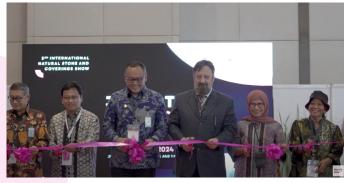

# About 2024

The third edition of the **Jakarta Surface Show**, which brought together companies worldwide to showcase the latest innovations and trends in the natural stone and surface coating industry, commenced with a ceremony held at the JIExpo Convention Centre and Theatre. Expo Dutch, in collaboration with TG Expo, organized the event. The fair allows exhibitors and visitors to discover the latest developments and advanced technologies.

The Jakarta Surface Show brings together companies at the forefront of surface technology innovations for natural stone and flooring applications. These developments are essential for Indonesia's growing construction and building sector. The event is supported by several major organisations, including the Ministry of Public Works and Housing - Construction Services Development Board (LPJK), the Indonesian Chamber of Commerce and Industry (KADIN), the Italian Trade and Investment Agency (ITA), the Indonesian Institute of Architects (IAI), the Indonesian Society of Landscape Architects (IALI), and the Indonesian Society of Interior Designers (HDII). This year's event theme was "Shaping the Future of Surfaces with Innovation", and it attracted over 4,700+ visitors from 20 countries. Leading Turkish companies in the industry also presented their latest technologies at their stands over the three-day event.