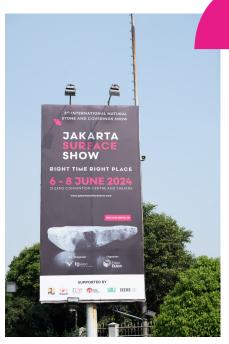

# JAKARTA SURFACE SHOW

3<sup>RD</sup> INTERNATIONAL NATURAL STONE AND COVERINGS SHOW

RIGHT TIME RIGHT PLACE

6 - 8 JUNE 2024

JI EXPO CONVENTION AND THEATRE

#### **Show Date**

6 - 8 June 2024

#### Venue

JI Expo Convention Centre and Theatre